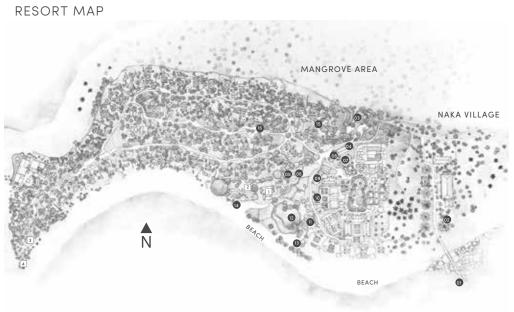

#### PUBLIC AREAS DINING

1 TONSAI RESTAURANT
2 MY GRILL RESTAURANT

4 Z BAR PRIVATE SALA

3 Z BAR

- 01 THE PIER
- 02 WELCOME SALA
- 03 MULTIPURPOSE SALA
- 04 MEETING FACILITIES
- 05 TOUR DESK / LIBRARY
- 100R DESK / LIBRAR
- 06 CONCIERGE
- 07 SPA NAKA
- SPA NAKA
- 08 RETAIL SHOP
- 09 NAKA RETAIL SHOP
- 10 KIDS' GAME ROOM
- 11 FITNESS CENTER
- 12 INFINITY POOL
- 13 ASSEMBLY POINT
- WATER SPORT CENTER
- 15 SALA POOL
  - TSUNAMI EVACUATION POINT